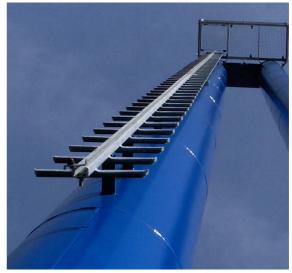

## **SAFETY LADDER - FABA SYSTEM A12**

The FABA A12 ladder is used as standard for our steel stacks. The ladder is hot dip galvanized and comes with 1 safety belt and 1 retaining carriage. Depending on the standards VL resting platforms are installed.

Some chosen dimensions:

Width of ladder: 380 mm Mounting distance: 1400 mm