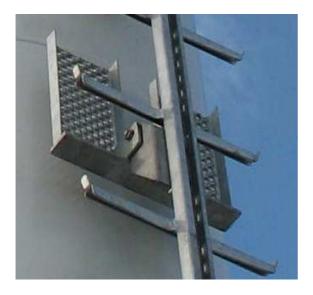

The FABA A12 conforms to the EU line of direction 89/686/EWG, and the standard EN 353-1. Furthermore it is in accordance with the DIN 18799 part 2 as well as the BGV D 36.

The VL resting platforms are in accordance with DIN 18799-1: 2009-05 (see drawing beneath).

Some chosen dimensions:

Width of ladder: 380 mm Mounting distance: 1400 mm