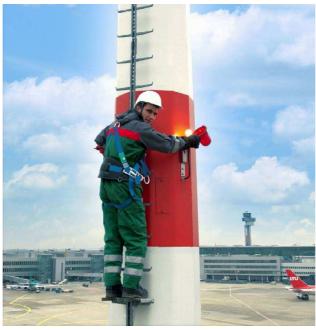

## **SAFETY LADDER - FABA SYSTEM A12**

The FABA A12 ladder is used as standard for our steel stacks. The ladder is hot dip galvanized and comes with 1 safety belt and 1 retaining carriage. Depending on the standards VL resting platforms are installed.

The FABA A12 conforms to the EU line of direction 89/686/EWG, and the standard EN 353-1. Furthermore it is in accordance with the DIN 18799 part 2 as well as the BGV D 36.

The VL resting platforms are in accordance with DIN 18799-1: 2009-05 (see drawing beneath).