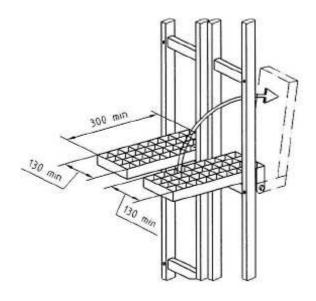

The FABA A12 conforms to the EU line of direction 89/686/EWG, and the standard EN 353-1. Furthermore it is in accordance with the DIN 18799 part 2 as well as the BGV D 36.

The VL resting platforms are in accordance with DIN 18799-1: 2009-05 (see drawing beneath).

## VL resting platform

Rev. 01-08-2012

Storstrømsvej 1 DK-6715 Esbjerg N T: +45 76 10 55 55

W: vlstaal.com