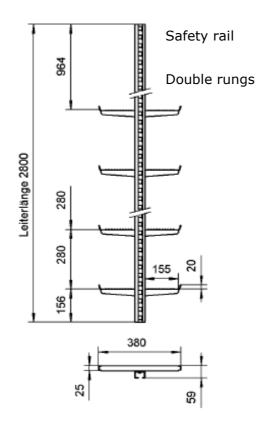

## **SAFETY LADDER - FABA SYSTEM A12**

The FABA A12 ladder is used as standard for our steel stacks. The ladder is hot dip galvanized and comes with 1 safety belt and 1 retaining carriage. Depending on the standards VL resting platforms are installed.

The FABA A12 conforms to the EU line of direction 89/686/EWG, and the standard EN 353-1. Furthermore it is in accordance with the DIN 18799 part 2 as well as the BGV D 36.

The VL resting platforms are in accordance with DIN 18799-1: 2009-05 (see drawing beneath).

Some chosen dimensions:

Width of ladder: 380 mm Mounting distance: 1400 mm